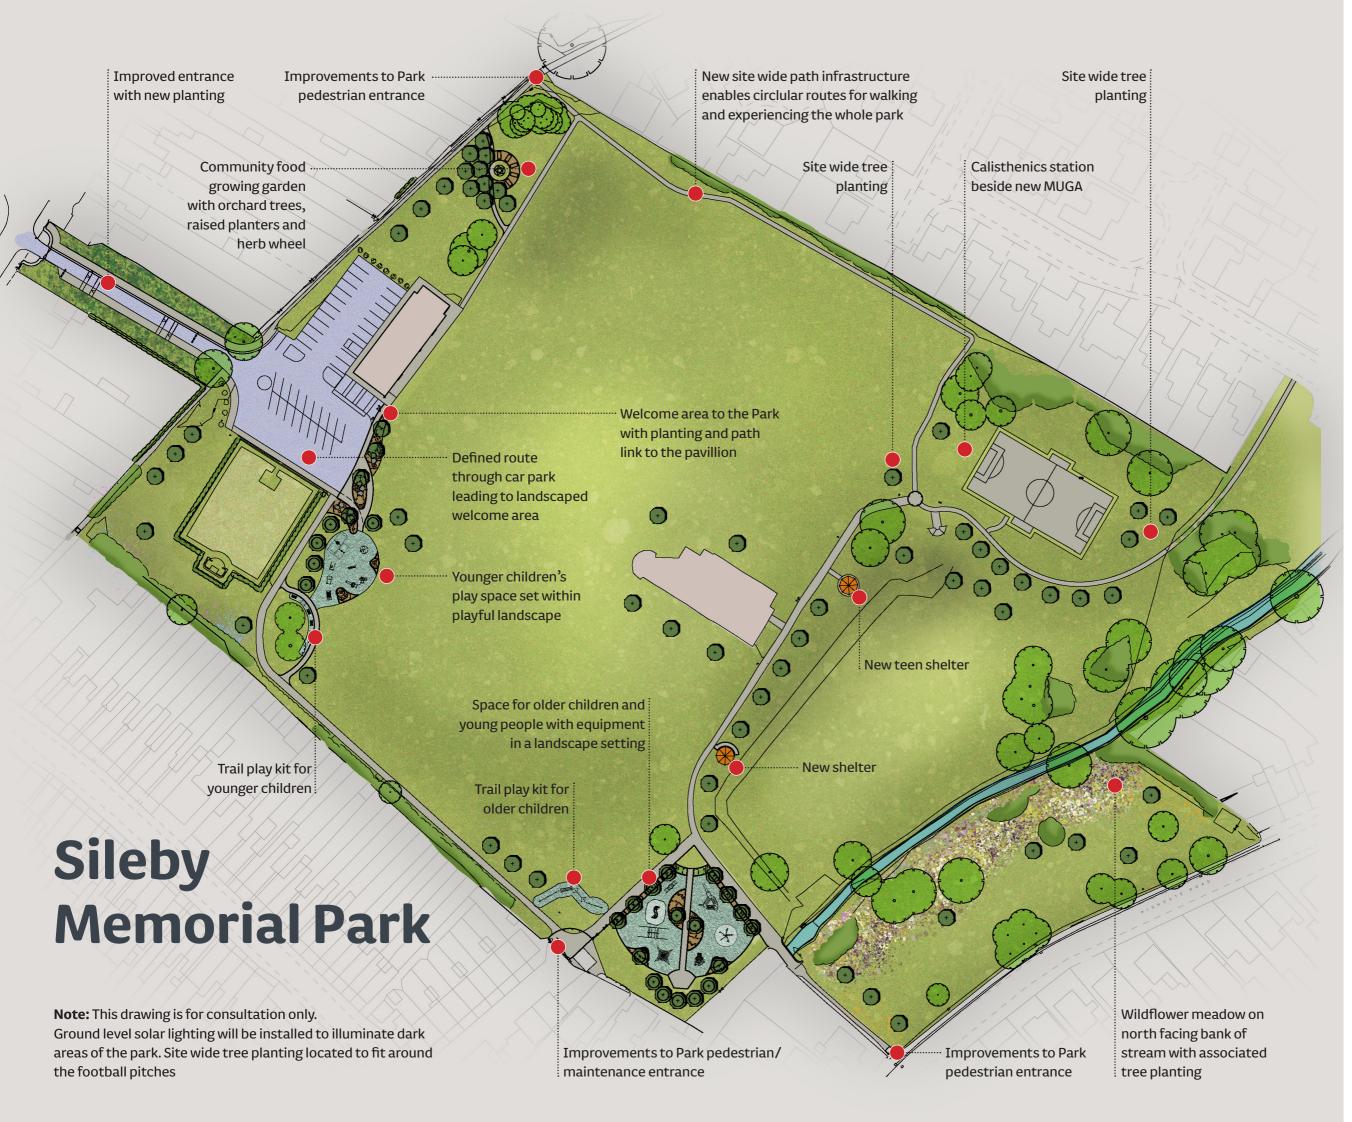

CLIENT: Sileby Parish Council

PROJECT: Sileby Memorial Park

DRAWING: RIBA 5 Masterplan

NUMBER: 426.20.15 SW09

DATE: December 2024

STATUS: Consultation

DRAWN BY: ND/MB